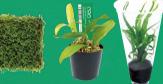

Product items designed for Terra Base in pursuit of décor and functionality

As feeling everlasting time in moss, enjoying the true forms of plants.

Terra Base L: Ø11.6×H28 (cm) Neo Glass Air:W30×D30×H45 (cm) Glass Cover for Neo Glass:W30×D30 (cm) Paluda Light 30 System Stand 35:W35×D35×H45 (cm)

products to enjoy Terra Base. Because DOOA is unified with the simple and stylish designs, it is suitable for any room and enhances the true charms of plants inside an aguarium tank.

Barbosella handroi (orchid), Lepanthes calodictyon (orchid) Phymatidium tillandsioides (orchid) Lepanthes saltatrix (orchid) Cischweinfia sheehaniae (orchid). Davallia repens (fern). Spiky moss (aquatic mo