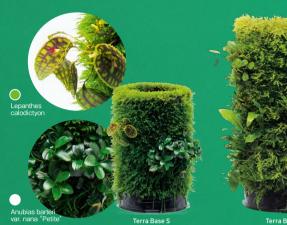

products to enjoy Terra Base. Because DOOA is unified with the simple and stylish designs, it is suitable for any room and enhances the true charms of plants inside an aguarium tank.

Barbosella handroi (orchid), Lepanthes calodictyon (orchid) Phymatidium tillandsioides (orchid) Lepanthes saltatrix (orchid) Cischweinfia sheehaniae (orchid). Davallia repens (fern). Spiky moss (aquatic mo

# New way to enjoy plants

Terra Base is an item that has been developed for growing and enjoying small orchids and ferns on tree trunks in tropical cloud forests in a way that is close to their natural states.

### Steps to enjoy Terra Base

Terra Base and firmly wrap with Terra orchids and ferns on the Terra Base. While

Amphibious Plants