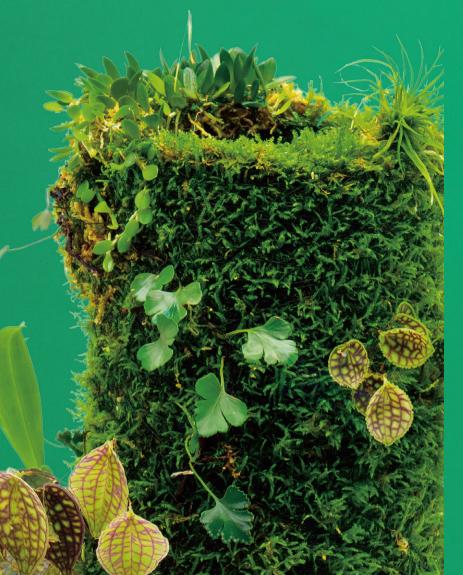

Product items designed for Terra Base in pursuit of décor and functionality

As feeling everlasting time in moss, enjoying the true forms of plants.

Terra Base L: Ø11.6×H28 (cm) Neo Glass Air:W30×D30×H45 (cm) Glass Cover for Neo Glass:W30×D30 (cm) Paluda Light 30 System Stand 35:W35×D35×H45 (cm)

products to enjoy Terra Base. Because DOOA is unified with the simple and stylish designs, it is suitable for any room and enhances the true charms of plants inside an aguarium tank.

Barbosella handroi (orchid), Lepanthes calodictyon (orchid) Phymatidium tillandsioides (orchid) Lepanthes saltatrix (orchid) Cischweinfia sheehaniae (orchid). Davallia repens (fern). Spiky moss (aquatic mo

# New way to enjoy plants

Terra Base is an item that has been developed for growing and enjoying small orchids and ferns on tree trunks in tropical cloud forests in a way that is close to their natural states.