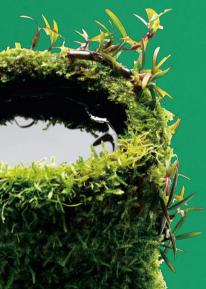

Vertical section of Terra Base the effect of heat of vaporization. Water of With the ceramic Terra Base, when the water

The cool surface is

maintained by

Special characteristics

of Terra Base

seeped in the main body evaporates, the surface temperature of Terra Base decreases due to the heat of vaporization, and it is designed to curb the temperature rise. It effectively works for epiphytes that are intolerant to the temperature rise in summer.