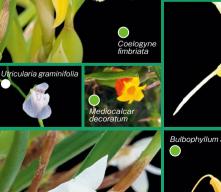

products to enjoy Terra Base. Because DOOA is unified with the simple and stylish designs, it is suitable for any room and enhances the true charms of plants inside an aguarium tank.

Barbosella handroi (orchid), Lepanthes calodictyon (orchid) Phymatidium tillandsioides (orchid) Lepanthes saltatrix (orchid) Cischweinfia sheehaniae (orchid). Davallia repens (fern). Spiky moss (aquatic mo

# Barbosella pro Trisetella hoeijer 🔵 Bulbophyllum ambrosia landra sp. Trisetella strumosa

Epidendrum porpax