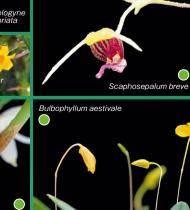

products to enjoy Terra Base. Because DOOA is unified with the simple and stylish designs, it is suitable for any room and enhances the true charms of plants inside an aguarium tank.

Barbosella handroi (orchid), Lepanthes calodictyon (orchid) Phymatidium tillandsioides (orchid) Lepanthes saltatrix (orchid) Cischweinfia sheehaniae (orchid). Davallia repens (fern). Spiky moss (aquatic mo

# Barbosella pro Trisetella hoeijer 🔵 Bulbophyllum ambrosia landra sp. Trisetella strumosa

Epidendrum porpax