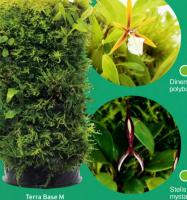

products to enjoy Terra Base. Because DOOA is unified with the simple and stylish designs, it is suitable for any room and enhances the true charms of plants inside an aguarium tank.

Barbosella handroi (orchid), Lepanthes calodictyon (orchid) Phymatidium tillandsioides (orchid) Lepanthes saltatrix (orchid) Cischweinfia sheehaniae (orchid). Davallia repens (fern). Spiky moss (aquatic mo

# Barbosella pro Trisetella hoeijer 🔵 Bulbophyllum ambrosia landra sp. Trisetella strumosa

Epidendrum porpax