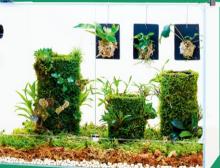

## opening paludarium cage. 3 Terra Bases can be displayed. In order to keep high humidity inside the

It is a lighting equipment developed for the purpose of viewing and growing tropical

Terra Plate / Terra Plate Hook