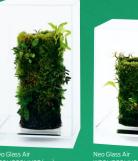

### Terra Base

water in the cylinder to gradually seep

.

Neo Glass Air

Wabi-Kusa Mist

ADA Living Products

Neo Glass Paluda 60

Neo Glass Air W20×D20×H35(cm)

\*If not used with lighting equipment, place the Neo Glass Air away from direct sunlight in a bright place.

groby