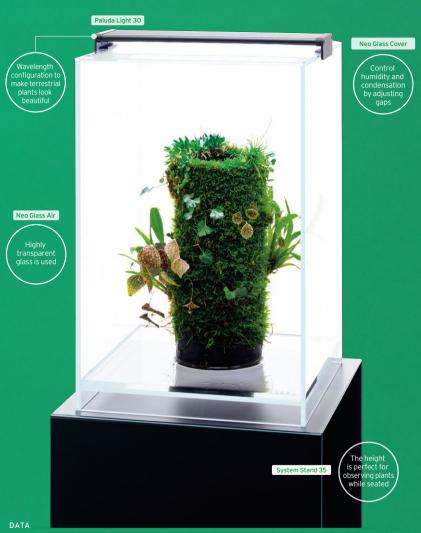

Product items designed for Terra Base in pursuit of décor and functionality

As feeling everlasting time in moss, enjoying the true forms of plants.

Terra Base L: Ø11.6×H28 (cm) Neo Glass Air:W30×D30×H45 (cm) Glass Cover for Neo Glass:W30×D30 (cm) Paluda Light 30 System Stand 35:W35×D35×H45 (cm)

## opening paludarium cage. 3 Terra Bases can be displayed. In order to keep high humidity inside the

It is a lighting equipment developed for the purpose of viewing and growing tropical

Terra Plate / Terra Plate Hook

Neo Glass Air W20×D20×H35(cm)

\*If not used with lighting equipment, place the Neo Glass Air away from direct sunlight in a bright place.

groby